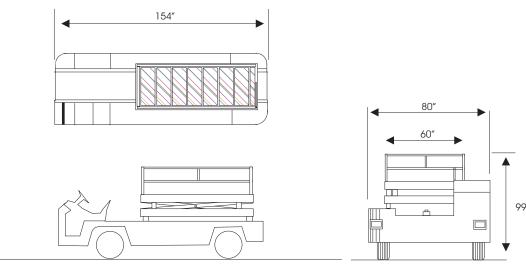

#### **ELECTRICAL:**

- \* UPPER AND LOWER CONTROLS
- \* LOWER CONTROL OVER RIDE
- \* EMERGENCY ELECTRICAL LETDOWN
- \* WEATHER TIGHT CONTROL BOXES
- \* FAIL SAFE PUMP RELAY
- \* EMERGENCY STOP

SHIPPING DIMENSIONS:

WIDTH 80"
HIEGTH 99"
WEIGHT 6700 LBS