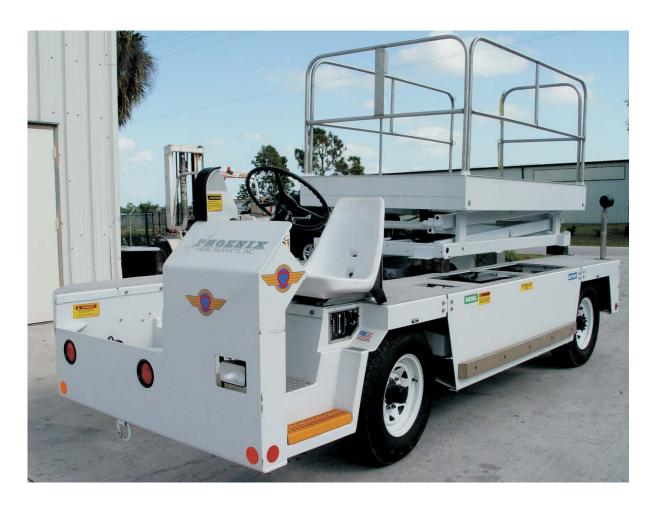

The CMHLM15 is an aerial platform and airport mobile maintenance platform. It is an economic self contained hydraulic platform that is mounted on a manufactured chassis. It has a 15' vertical height and a 20' working height.

The CMHLM15 includes standard features such as round handrails, fail safe pump control relay, cylinder locking valve, low pressure-over sized cylinder corrosion proof rollers and maintenance support stands.

The HLM-15 has upper and lower controls and the lower controls override the upper controls in an emergency. An emergency down function is electrically actuated.

#### STRUCTURE:

- \* SCISSOR ARMS ARE MADE FROM 3/16
  WALL STRUCTURAL STEEL TUBING
- \* PRECISION MACHINED BUSHINGS
- \* 100,000 PSI STRESS PROOF PIVOT SHAFTS
- \* CORROSION PROOF ROLLERS
- \* 1" ROUND HANDRAILS REMOVABLE

#### PLATFORM:

- \* 94"L X 60" W STANDARD
- \* GRIPSTRUT FLOOR PANELS
- \* ALL WELDED CONSTRUCTION
- \* POCKETS FOR HANDRAILS
- \* 1" wide radius handrails

## HYDRAULIC:

- \* SELF CONTAINED 12VDC POWER UNIT
- \* 3 STAGE TELESCOPIC CYLINDER
- \* LOW PRESSURE SYSTEM
- \* SAFETY HOLDING VALVE
- \* SKYDROL RESISTANT HOSES

#### **ELECTRICAL:**

- \* UPPER AND LOWER CONTROLS
- \* LOWER CONTROL OVER RIDE
- \* EMERGENCY ELECTRICAL LETDOWN
- \* WEATHER TIGHT CONTROL BOXES
- \* FAIL SAFE PUMP RELAY
- \* EMERGENCY STOP

SHIPPING DIMENSIONS: