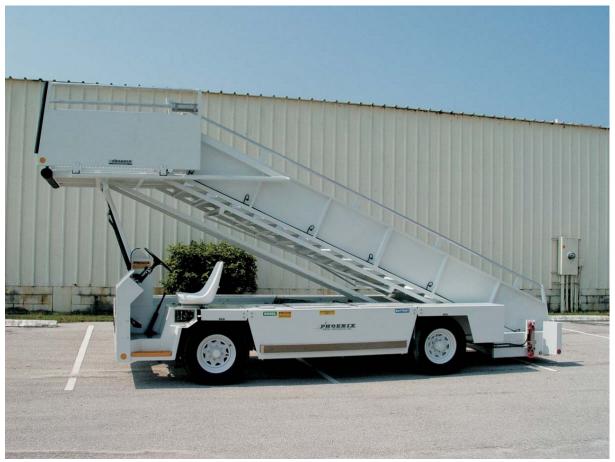

The Phoenix CMPPS96/150 is a chassis mounted, passenger, parallelogram stair. It is designed for the rugged nature of airport ramp operation. The chassis is a heavy duty formed chassis. The stair is a parallelogram design and is made of structural aluminum..

The drive line consists of a heavy duty front and rear axles and can be outfitted with different engines..

The stair is stabilized at all four corners and has adjustable sliding wings at the platform. The stair will service aircraft with doorsill between 96" and 150".

The stair has lighting for night service. The stair is supported by two lifting cylinders with hydraulic locking valves. The unit comes standard with: electrical emergency pump, instrument gauges and non-skid decking.

### **FEATURES**:

**4 CORNER STABILIZERS** STAINLESS STEEL HYDRAULIC AND FUEL TANK MANUAL LIFT AND STABILIZER CONTROLS: ENGINE COOLANT AND LOW OIL PRESSURE SAFETY HANDBRAKE/ NEUTRAL SAFETY **RUB RAILS** ROUNDED CHASSIS CORNERS **INSTRUMENT GAUGES** FUEL LEVEL GAUGE IN CAB **ELECTRICAL SYSTEM - COMPONENTS IN ONE** LOCATION **ROTO CAST SEAT - ADJUSTABLE WITH BACK SUPPORT REPLACEABLE CHASSIS SIDE PANELS** TURN SIGNALS