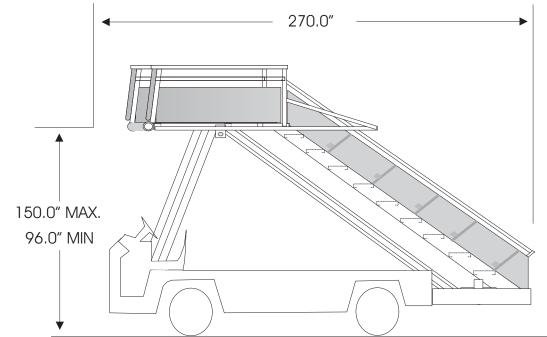

#### **PERFORMANCE:**

**STAIR TREAD WIDTH 48"** PLATFORM WIDTH 48" X 60" DEEP **STAIR HEIGHT** 96" TO 150" MAX SPEED **20 MPH** 

#### SHIPPING DIMENSIONS:

LENGTH 270.00" WIDTH 83.00" 132.00" HEIGTH 6700 LBS WEIGHT

PHOENIX METAL PRODUCTS, INC 3000 INDUSTRIAL AVE # 3 FT. PIERCE, FL 34946 PHONE 772-595-6386 - FAX 772-595-6389 - WEB WWW.PHOENIXGSE.COM