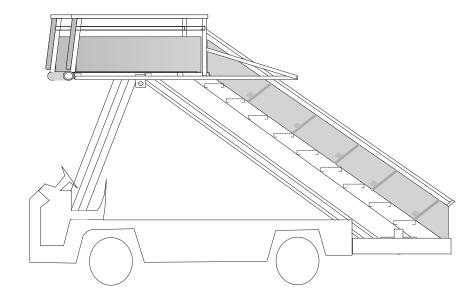

# STAIR SHOWN ON EARLY MODEL CHASSIS

The Phoenix CMPPS96/150 is a chassis mounted, passenger, parallelogram stair. It is designed for the rugged nature of airport ramp operation. The chassis is a heavy duty formed chassis. The stair is a parallelogram design and is made of structural aluminum..

The drive line consists of a heavy duty front and rear axles and can be outfitted with different engines..

The stair is stabilized at all four corners and has adjustable sliding wings at the platform. The stair will service aircraft with doorsill between 96" and 150".

The stair has lighting for night service. The stair is supported by two lifting cylinders with hydraulic locking valves. The unit comes standard with: electrical emergency pump, instrument gauges and non-skid decking.