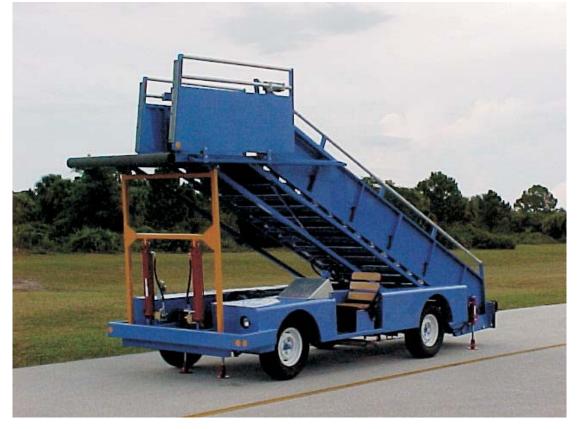

# STAIR SHOWN ON EARLY MODEL CHASSIS

The Phoenix CMPPS96/150 is a chassis mounted, passenger, parallelogram stair. It is designed for the rugged nature of airport ramp operation. The chassis is a heavy duty formed chassis. The stair is a parallelogram design and is made of structural aluminum..

The drive line consists of a heavy duty front and rear axles and can be outfitted with different engines..

The stair is stabilized at all four corners and has adjustable sliding wings at the platform. The stair will service aircraft with doorsill between 96" and 150".

The stair has lighting for night service. The stair is supported by two lifting cylinders with hydraulic locking valves. The unit comes standard with: electrical emergency pump, instrument gauges and non-skid decking.