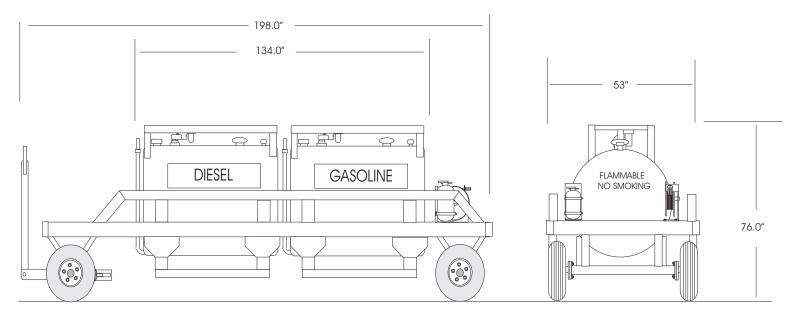

# **Specifications**

## **Dimensions:**

| Length | 198.00"  |
|--------|----------|
| Width  | 52.00"   |
| Height | 76.00"   |
| Weight | 4500 lbs |