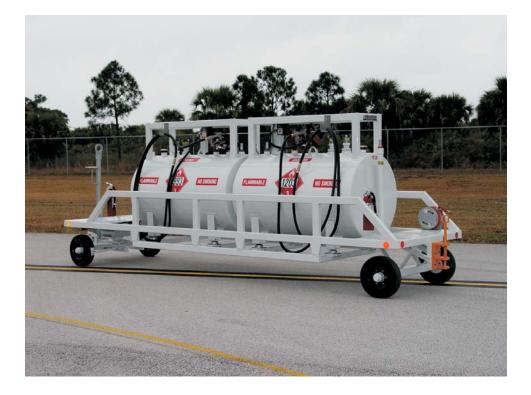

# PNX-FSC300-2

Fuel Service Cart

The Phoenix Metal Products, Inc FSC300-2 is a fuel servicing cart for Diesel and Jet A fuels, with (2) 300 gallon-double wall construction tanks. Both tanks have separate pumps, meters, filters and emergency

separate pumps, meters, filters and emergency venting and fill ports. The double wall construction eliminates the need for a containment berm. The cart utilizes a fifth wheel steering system and is constructed using heavy wall structural steel. The tanks are mounted on (4) shock isolators. All applicable placarding for the specified fluid types are provided. The transfer pump is powered by a connection from the towing vehicle. The pump is U.L. labeled is explosion-proof. Safety features include rollover protection, heavy wall side protection, Purple K fire extinguisher and a grounding reel.