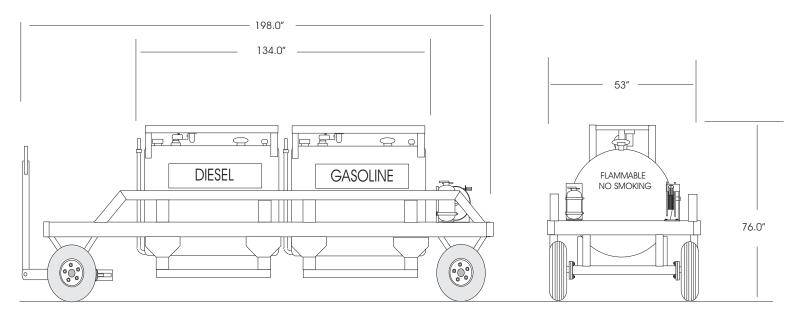

#### Dimensions:

| Length | 198.00"  |
|--------|----------|
| Width  | 52.00"   |
| Height | 76.00"   |
| Weight | 4500 lbs |

Specifications Subject to Change Without Notice.

Phoenix Metal Products, Inc. 3000 Industrial Avenue 3 - Fort Pierce, FL 34946 PH 772-595-6386 Fax 772-595-6389 Email Address: phoenixgse@earthlink.net URL: www.phoenixgse.com