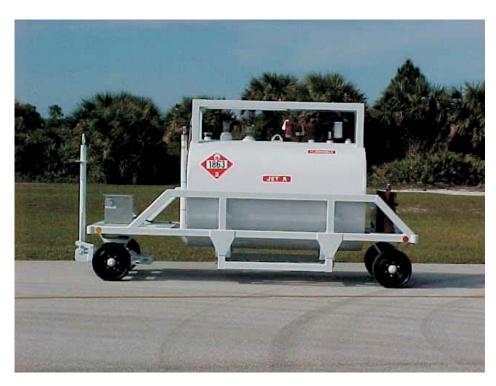

PNX-FSC525

**Fuel Service Cart** 

The Phoenix Metal Products FSC525 is a service cart to refuel ground support equipment. The FSC utilizes a fifth wheel front steering system with a front brake when the tongue is in the upright and locked position. The chassis is constructed of heavy wall structural tubing and the design incorporates a low center of gravity. The tank is supported on four corners by shock isolators. The tank is double wall construction, eliminating the need for a containment burm. The tank includes baffles, emergency vents and a self-closing fill cap. All electrical components are U.L. labeled and the FSC meets Nema 4 specifications. A grounding cable reel and 20 LB Purple K fire extinguisher are standard.