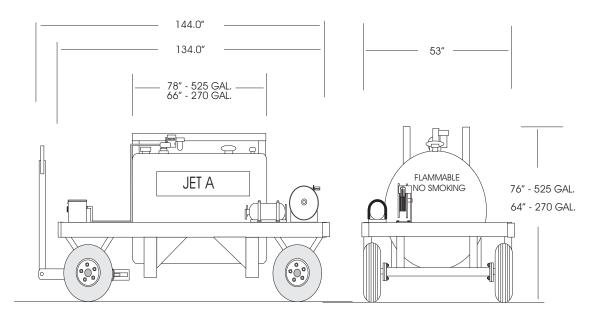

### **Chassis:**

- \* 3 x 2 x 3/16 Wall structural tubing
- \* 5200 LB Axles
- \* Fifth wheel steering
- \* Locking front brake
- \* Shock isolating mounts
- \* 4.00 x 8 Soft ride tires

#### Tank:

- \* 12 Gauge double wall construction
- \* Level gauge
- \* Baffles
- \* (2) 4" Emergency vents
- \* (1) Standard vent
- \* 2" Fill
- \* Electric Pump
- \* Resettable meter
- \* Fuel filter
- \* Hose/Nozzle
- \* Roll over protection

#### **Options:**

- \* 270 Gallons
- \* Hand pump
- \* Battery and Charger

Specifications Subject to Change Without Notice.

Phoenix Metal Products, Inc. 3000 Industrial Avenue 3 - Fort Pierce, FL 34946 PH 772-595-6386 Fax 772-595-6389