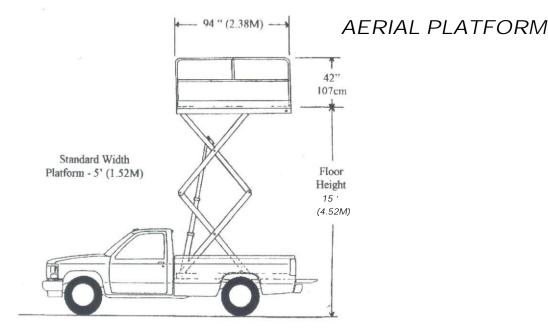

### **HLM 15**

The Hylifter HLM-15 aerial platform and airport mobile maintenance platform is an economic self contained hydraulic platform that fits in a one ton pickup bed and provides 15' vertical height and 20' of working height. The HLM-15 can be supplied as a kit for installation and is as easy as drilling (4) holes and hooking up the furnished recharge isolator.

#### Platform:

- \* 94"L X 60" W standard
- \* Formed floor panels
- \* All welded construction
- \* Pockets for handrails
- \* 1" wide radius handrails