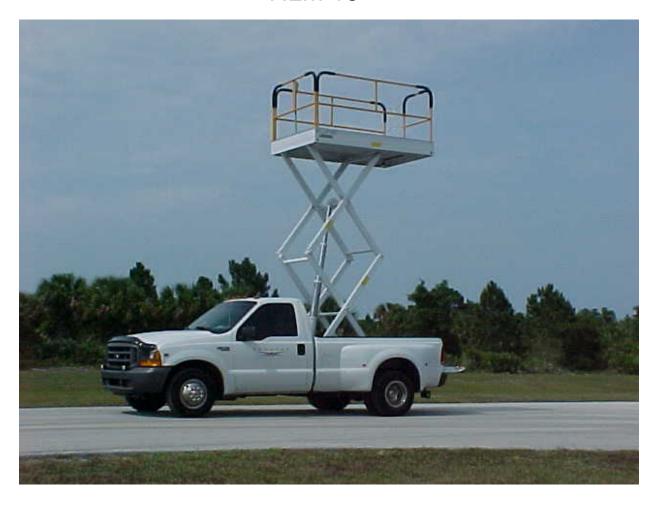

### **HLM 15**

The Hylifter HLM-15 aerial platform and airport mobile maintenance platform is an economic self contained hydraulic platform that fits in a one ton pickup bed and provides 15' vertical height and 20' of working height. The HLM-15 can be supplied as a kit for installation and is as easy as drilling (4) holes and hooking up the furnished recharge isolator.

The HLM-15 includes standard features such as round handrails, fail safe pump control relay, cylinder locking valve, low pressure-over sized cylinder corrosion proof rollers and maintenance support stands.

The HLM-15 has upper and lower controls and the lower controls override the upper controls in an emergency. An emergency down function is electrically actuated.