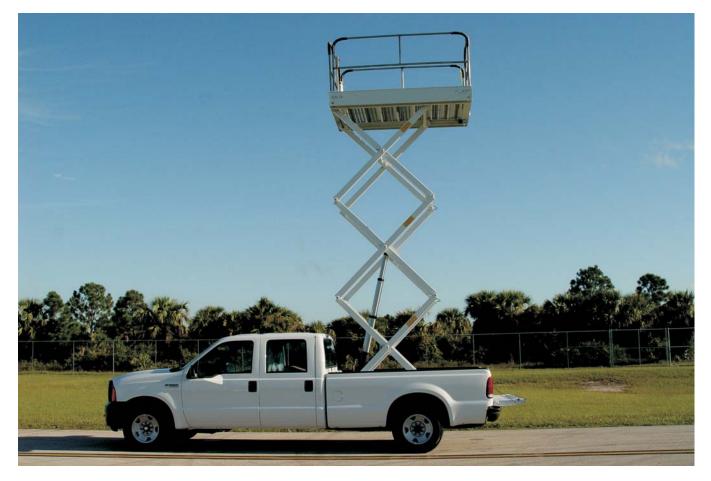

## HLM 19

The Hylifter HLM-19 aerial platform and airport mobile maintenance platform is an economic self contained hydraulic platform that fits in a one ton pickup bed and provides 19' vertical height and 25' of working height. The HLM-19 can be supplied as a kit for installation and is as easy as drilling (4) holes and hooking up the furnished recharge isolator.

The HLM-19 includes standard features such as round handrails, fail safe pump control relay, cylinder locking valve, low pressure-over sized cylinder corrosion proof rollers and maintenance support stands.

The HLM-19 has upper and lower controls and the lower controls override the upper controls in an emergency. An emergency down function is electrically actuated.