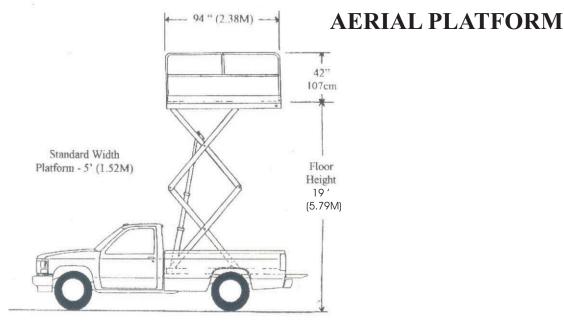

## HLM 19

The Hylifter HLM-19 aerial platform and airport mobile maintenance platform is an economic self contained hydraulic platform that fits in a one ton pickup bed and provides 19' vertical height and 25' of working height. The HLM-19 can be supplied as a kit for installation and is as easy as drilling (4) holes and hooking up the furnished recharge isolator.

#### **Platform:**

- \* 94"L X 60" W standard
- \* Formed floor panels
- \* All welded construction
- \* Pockets for handrails
- \* 1" wide radius handrails