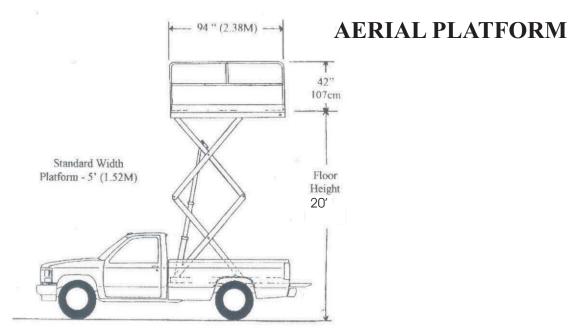

#### **Platform:**

- 94"L X 60"W Standard
- Formed Floor Panels
- All Welded Construction
- Pockets for Handrails
- 1" Wide Radius Handrails