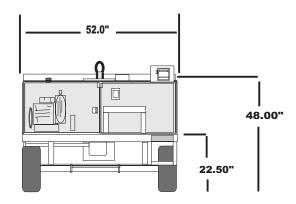

### **SHIPPING DIMENSIONS:**

Width: 52" Length: 142" Height: 48"

Weight: Approx. 2300 lbs.

Email: phoenixgse@earthlink.net URL: www.phoenixgse.com