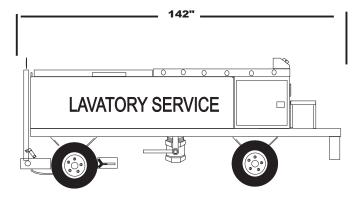

### **SHIPPING DIMENSIONS:**

Width: 52" Length: 142" Height: 48"

Weight: Approx. 2300 lbs.

Email: phoenixgse@earthlink.net URL: www.phoenixgse.com