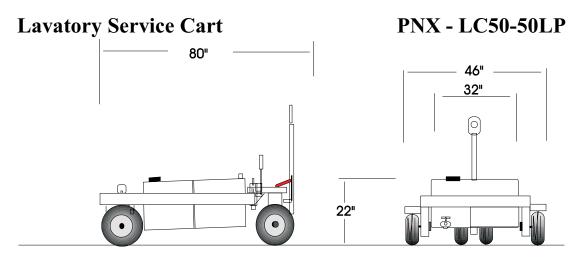

## **Options:**

- \* Two Tone Paint\* Electric Pump
- **Shipping Dimensions:**

Width: 46" Length: 80"

Height: 22"

Weight: Approx. 650 lbs.

Email: phoenixgse@earthlink.net URL: www.phoenixgse.com