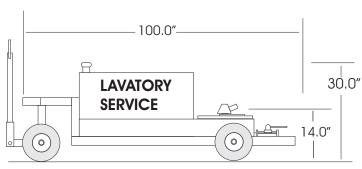

# **Specifications**

### **Shipping Dimensions:**

Width: 61" Length: 106" Height: 30" Weight Aprrox: 550 lbs.