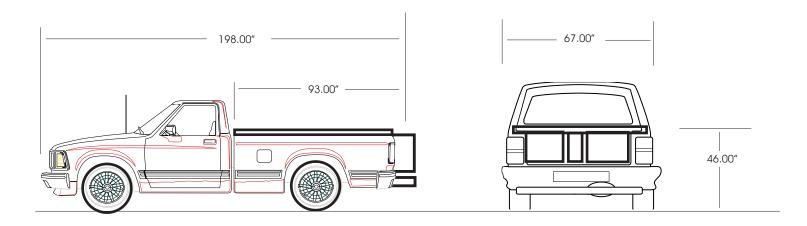

Waste tank 100 U.S. gallons
- 2. Flush tank 75 U.S. gallons
- 3. All tank material is 304 stainless steel
- 4. All tank fittings are stainless steel
- 5. 4" Ball type dump valve
- 6. Sight gauges both tanks
- 7. Inspection covers
- 8. Waste hose drip tray

#### TANK PLATFORM:

- 1. Structural stainless steel tubing, stainless steel doors and sides, .125 aluminum diamond plate top
- 2. 1/2" Plywood tank cushion

#### **AIRCRAFT SERVICE SYSTEM:**

- 1. Electric: Pumps 3.5 g.p.m. @ 30 P.S.I.
- 2. 1" Quick coupling
- 3. 10' Reinforced PVC hose
- 4. 8'-4" Reinforced waste hose
- 5. 4" Straight locking coupling
- 6. Night service lights
- 7. Re-settable meter

### **OPTIONS:**

- 1. Full Insulation
- 2. Heat
- 3. 110 V Space heater
- 4. Two tone paint
- 5. Wheel chocks
- 6. Closed dump system



Phoenix Metal Products 3000 Industrial Avenue 3 Ft. Pierce, Fl. 34946 Ph 772-595-6386 Fax 772-595-6389 Email Address: phoenixgse@earthlink.net

URL: www.phoenixgse.com