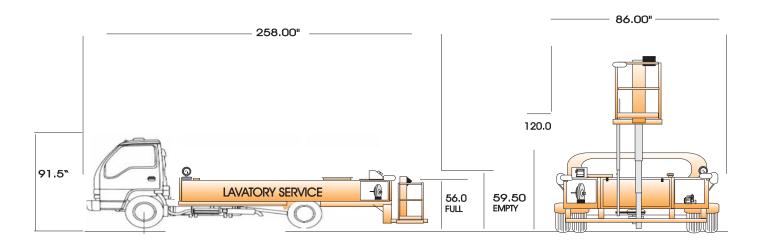

ling
- \* 25' Reinforced PVC hose
- \* Stainless steel spring rewind hose reel
- \* 4" Wye coupling
- \* Automatic flush hose drain back
- \* 60 Micron filter
- \* Rear service spot light
- \* Resetable nickle plated meter
- \* 12' 4" Reinforced waste hose
- \* Rear indicator flag
- \* Interlock for pumping in park
- \* Waste inlet swivel

## **Continued:**

- \* Full insulation-2" bottom, 2" top & 1" sides
- \* Flush and charge tank immersion heaters
- \* Rear compartment hot water space heater
- \* Engine block, oil, transmission and battery heaters
- \* Wide body personnel lift with 204" working hieght
- \* Amber flashing beacon
- \* Hour meter
- Aircraft area, compartment, control panel and lift platform lights

#### **Shipping Dimensions:**

Isuzu: 258" L X 91.5" W X 86" W 9260 Lbs.