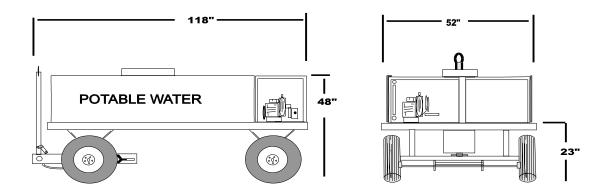

### **SHIPPING DIMENSIONS:**

Width: 52.5" Length: 118" Height: 48"

Weight: Approx. 1900 Lb

**Specification Subject to Change Due to Product Improvement**