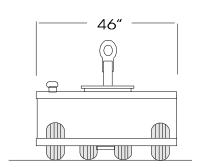

### **SHIPPING DIMENSIONS:**

Width: 46" Length: 118" Height: 27"

Weight: Approx. 550 Lb.