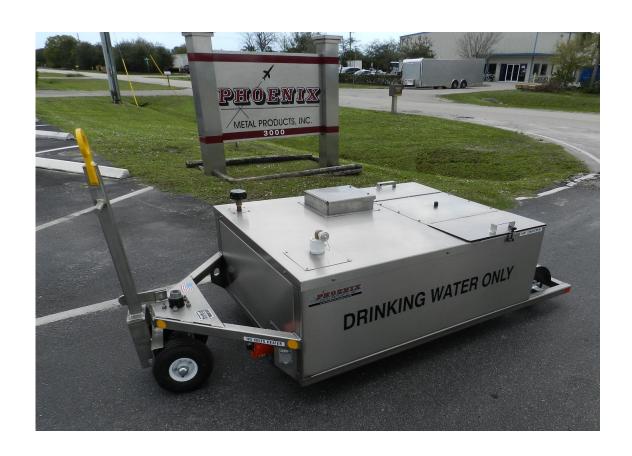

PNX-WCH100 LP Low Profile Potable Water Cart

# Low Profile Potable Water Cart

# PNX - WCH100LP

#### **FEATURES:**

- Low profile design
- \* Stainless steel tank
- \* 12" Hinged inspection cover
- \* Chassis constructed of heavy gauge stainless steel tube
- \* 4.10 x 3.5 Pneumatic tires
- \* Front wheel positive brake system
- \* Electric pump with charger
- \* 10' Hose shutoff valve coupling
- Hose drain back
- \* Sight gauge
- \* Full insulation top, bottom and sides
- \* Immersion heater with thermostat
- \* Full enclosure
- \* Closed fill system
- \* Tank baffled in both directions
- \* Removable spindles