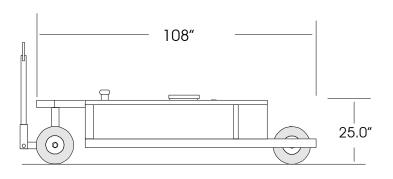

### **SHIPPING DIMENSIONS:**

Width: 46" Length: 118" Height: 27"

Weight: Approx. 550 Lb.