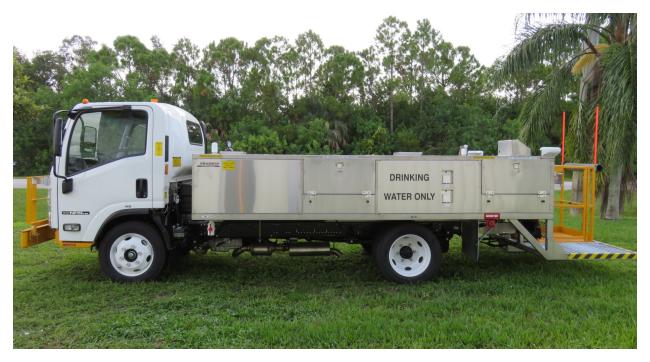

# WT1000 WATER SERVICE TRUCK

The Phoenix WT1000 water service truck is designed to service all sizes of commercial aircraft. A man-lift option is required to service wide body aircraft. The water tank is fabricated from 304 stainless steel and is baffled in both directions. A hinged cleanout cover is provided on the tank for easy access for rinsing of the tank. The pumping system uses an electrically actuated clutch to provide power for the hydraulic system that powers a bronze, direct drive pump. Mechanical switches at the service end of the vehicle actuate the system.

## **AIRCRAFT SERVICES SYSTEM**

- \* Electrically Actuated Engine Driven Clutch to Provide Power for Hydraulic System
- \* Bronze Direct Drive Water Pump
- \* Stainless Steel Hydraulic Tank w/Filter
- \* Pumps 20GPM @40PSI
- \* 3/4" Quick Coupling
- \* 25'Reinforced PVC Hose
- \* 60 Micron Filter
- \* Interlock for Pumping in Park
- \* Rear Step Bumper
- \* 1 1/4 Tank Drain Valve
- \* Spring Rewind Hose Reel
- \* Rear Service Spot Light
- \* Rear Compartment Service Light
- \* Closed Tank Fill System
- \* Rear Indicator Flags