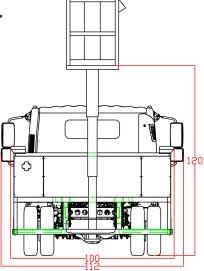

#### **SHIPPING DIMENSIONS**

| WIDTH:  | 100" |
|---------|------|
| LENGTH: | 288" |
| HEIGHT: | 94"  |
|         |      |

WEIGHT APPROX: 9000 Lbs

Phoenix Metal Products, Inc. 3000 Industrial Avenue #3, Ft. Pierce, FL 34946 Phone: 772-595-6386 Fax: 772-595-6389 Email: phoenixgse@earthlink.net