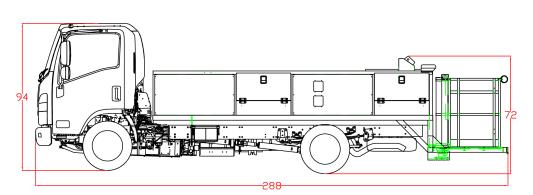

#### **SHIPPING DIMENSIONS**

| WIDTH:  | 100" |
|---------|------|
| LENGTH: | 288" |
| HEIGHT: | 94"  |
|         |      |

WEIGHT APPROX: 9000 Lbs

Phoenix Metal Products, Inc. 3000 Industrial Avenue #3, Ft. Pierce, FL 34946 Phone: 772-595-6386 Fax: 772-595-6389 Email: phoenixgse@earthlink.net